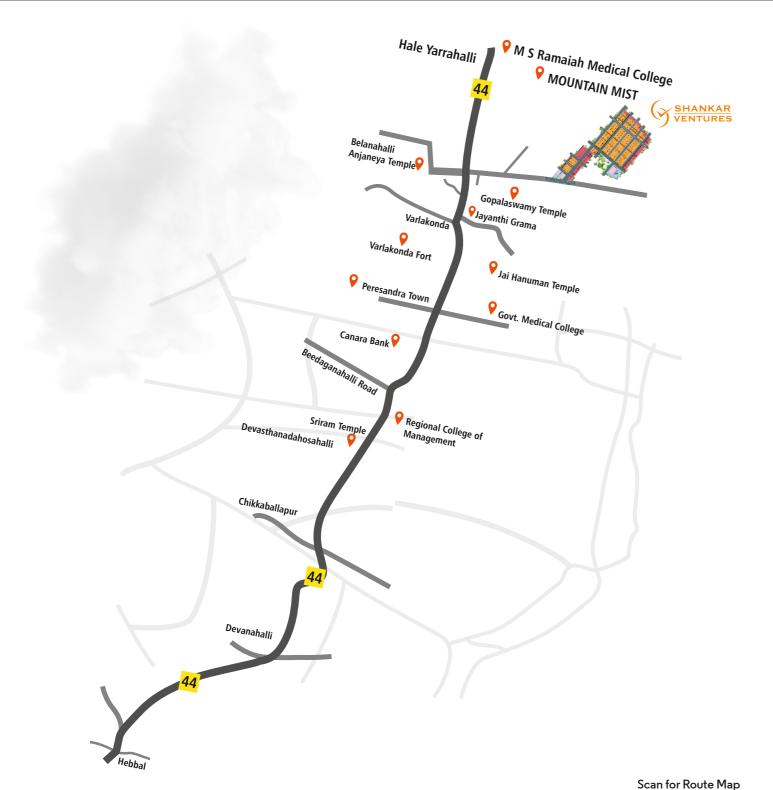

Contact: +91 98803 36688
Royal Towers, Hennur Ring Road Junction,
Kalyan Nagar, Bengaluru-560043





## Premium Gated Community Plots

Come together, be together, live together

When aspiration comes face to face with reality in the form of desired homes, one of the life's satisfactory moments are created.





Civic **Amenities** 

Park



**Gated Community** 

Entrance Arch



Property Features

Underground Cable Electricity



Park



Street Lights



Black Top Road



Individual Water Connection



STP Provision



Storm Water Drains

| _  | Ξ.  | Ξ.  |     |     |     |     |     |     |     | <br>    |                  |     | _   |     |     |         |
|----|-----|-----|-----|-----|-----|-----|-----|-----|-----|---------|------------------|-----|-----|-----|-----|---------|
|